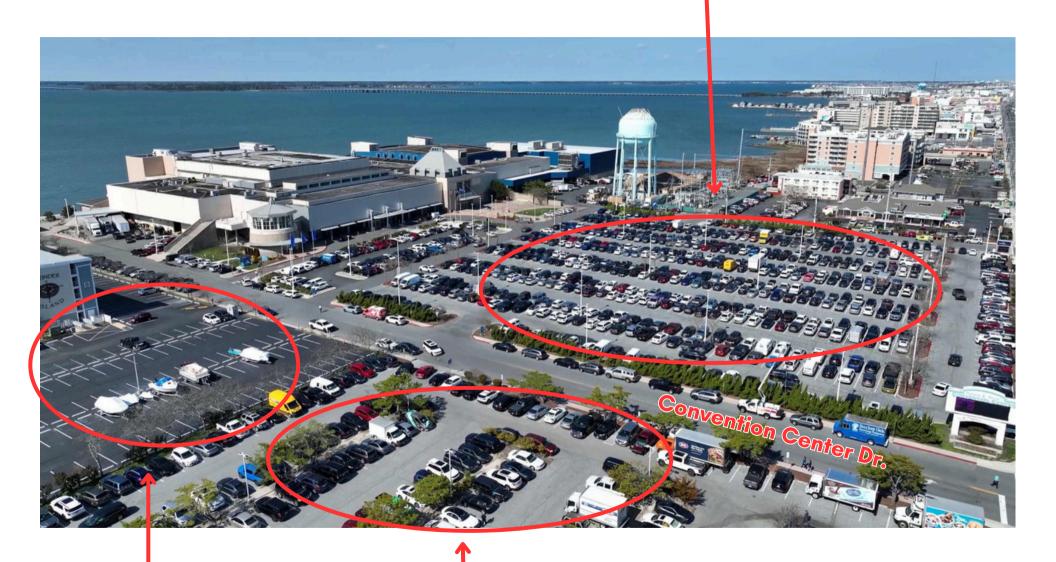

North Side Convention Center Lot -Exhibitors OK to park here

Makai Condominiums Q Search this area 32ndsn Ocean City 50plus Center Roland E. Powell Convention Center Convention Center Dr Ocean city Maryla ardwalk-Ocean City Convention &... Convention Center Dr Thunder Island Confo Owners Association Charging Station Diamond Beach Condo Electric Vehicle Charging Station Bradley On the Bay Condominiums Google

DO NOT PARK IN FRONT OF BUILDING. LEAVE FOR CUSTOMERS ON SHOW DAYS (ok for move-in)

South Side Municipal Convention Center Lot - Exhibitors OK to park here

Castle in Sand

No Parking -Thunder Island Condos

Hotel 3701 Atlantic Ave. -Exhibitors & Trucks OK to park here

## Main Lot

No Parking - Thunder Island Condos

South Side Municipal