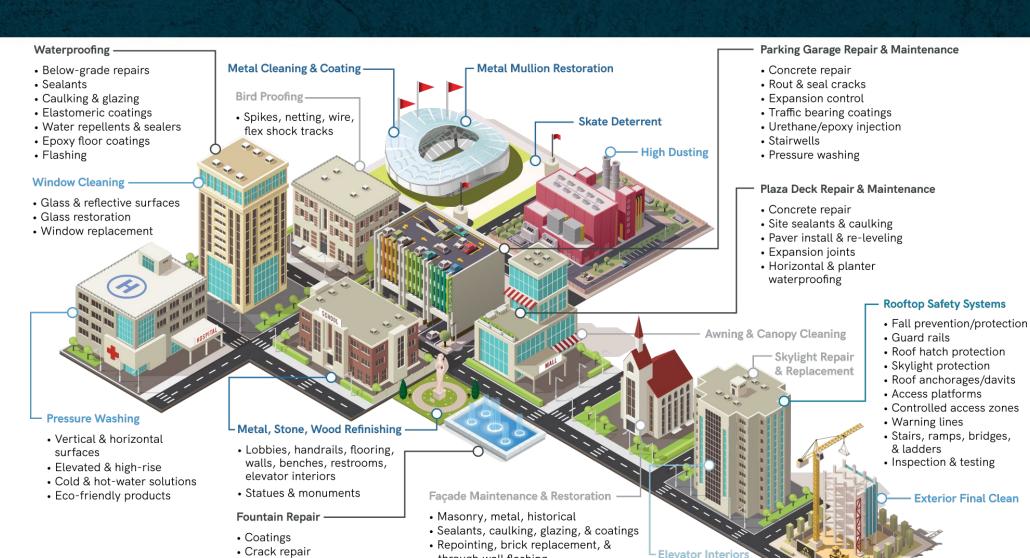

## Service Offerings

Below-grade waterproofing

## **Window Cleaning**

Provides clients with a variety of exterior building services – either one-time or recurring.

#### **Metal Maintenance**

Provides refinishing and restoration of metal & stone surfaces to extend longevity and building aesthetics; metal/stone/wood refinishing frequency for optimum results is 2x per year

#### **Large Project Waterproofing**

A single-source solution to solve all waterproofing & restoration needs, from a window leak to a multimillion-dollar façade or parking garage restoration project. Solutions tailored for specific needs, budget, and timeline.

## **Safety Systems**

Provides clients with a with a practical, full-service approach to solving access and compliance needs on existing structures. Design services by experts, not only in compliance, but also in tradecraft so that safe access is later performed in the most efficient manner.