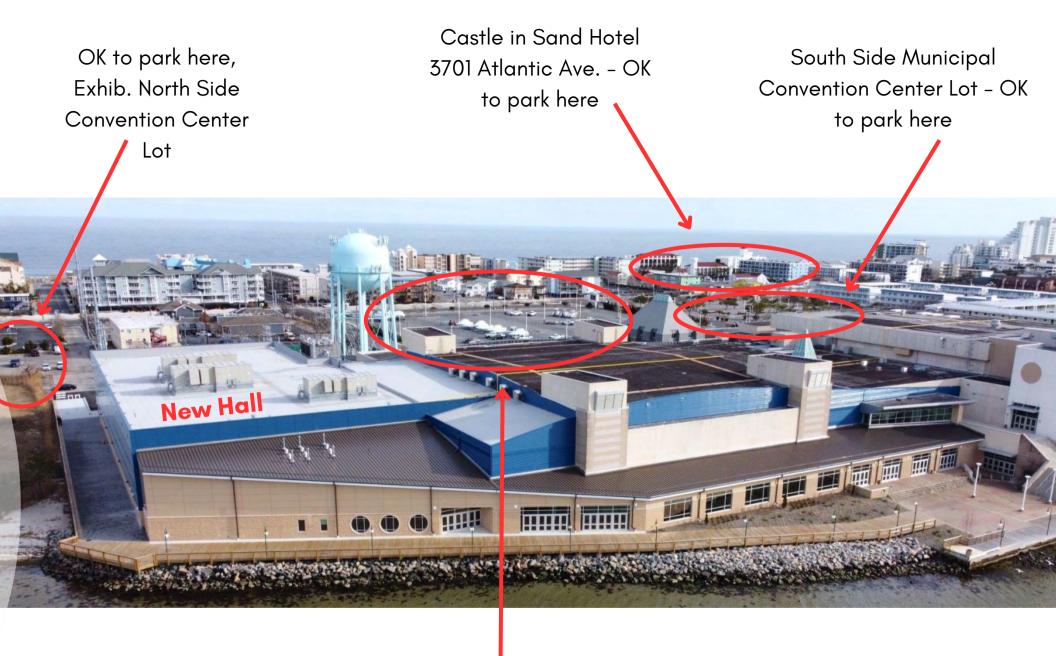

DO NOT PARK IN FRONT OF BUILDING. LEAVE FOR CUSTOMERS ON SHOW DAYS (ok for move-in)

North Side Convention Center Lot -Exhibitors OK to park here

Makai Condominiums Q Search this area 32ndsn Ocean City 50plus Center Roland E. Powell Convention Center Gonvention Genter Dr Ocean city Maryla ardwalk-Ocean City Convention &... Convention Center Dr Thunder Island Confo Owners Association Charging Station Diamond Beach Condo Electric Vehicle Charging Station Bradley On the Bay Condominiums Google

DO NOT PARK IN FRONT OF BUILDING. LEAVE FOR CUSTOMERS ON SHOW DAYS (ok for move-in)

South Side

Municipal

Convention Center

Lot - Exhibitors OK

to park here

No Parking – Thunder Island Condos

Castle in Sand Hotel 3701 Atlantic Ave. -Exhibitors & Trucks OK to park here