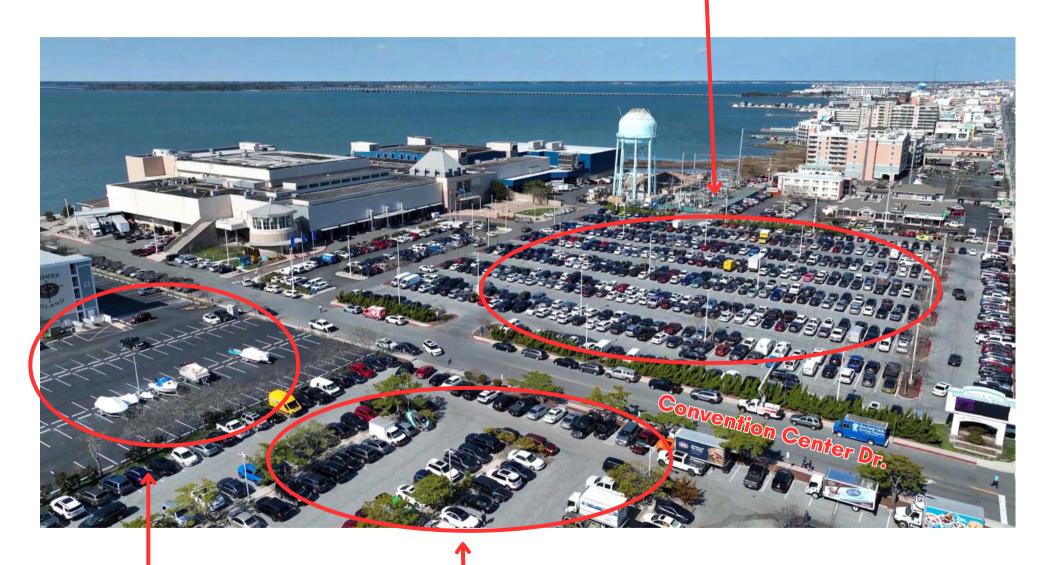

DO NOT PARK IN FRONT OF BUILDING. LEAVE FOR CUSTOMERS ON SHOW DAYS (ok for move-in)

North Side Convention Center Lot -Exhibitors OK to park here

Makai Condominiums Q Search this area 32ndsn Ocean City 50plus Center Roland E. Powell Convention Center Gonvention Genter Dr Ocean city Maryla ardwalk-Ocean City Convention &... Convention Center Dr Thunder Island Confo Owners Association Charging Station Diamond Beach Condo Electric Vehicle Charging Station Bradley On the Bay Condominiums Google

DO NOT PARK IN FRONT OF BUILDING. LEAVE FOR CUSTOMERS ON SHOW DAYS (ok for move-in)

South Side

Municipal

Convention Center

Lot - Exhibitors OK

to park here

No Parking – Thunder Island Condos

Castle in Sand Hotel 3701 Atlantic Ave. -Exhibitors & Trucks OK to park here

## Main Lot



No Parking - Thunder Island Condos

South Side Municipal